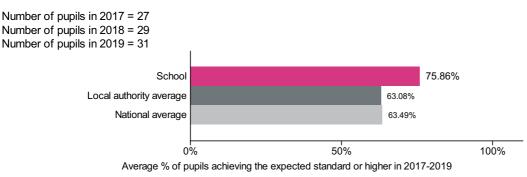

# Percentage of pupils achieving expected standard in reading, writing and maths, 2017-2019