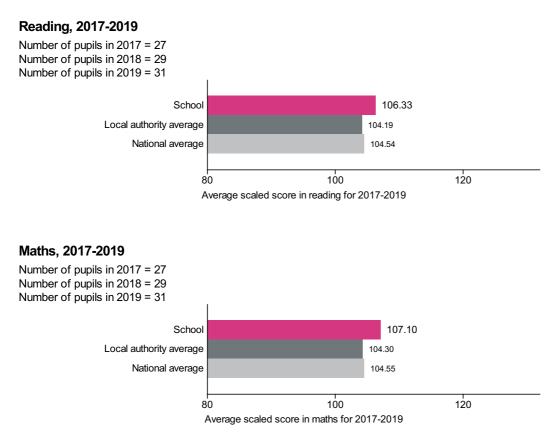

mary School (URN: 119157)

#### Key stage 2 three year average

This is provisional data for 2018/19. CLA data is not currently available, so we are not publishing breakdowns of data such as disadvantaged which appeared previously. This information will be included in the revised release.

Also, any amendments made to this school's data will be reflected when we re-publish the data in a few months. National and local authority benchmarks may also change. Until these changes take effect, you may see differences between data on ASP and Compare school and college performance.

# Percentage of pupils achieving expected standard in reading, writing and maths, 2017-2019



# Percentage of pupils achieving higher standard in reading, writing and maths, 2017-2019



#### Average scaled score in: