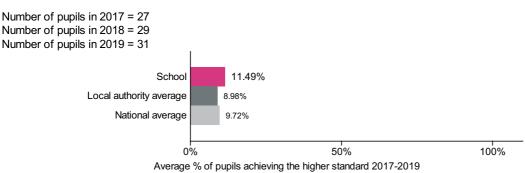

# Percentage of pupils achieving higher standard in reading, writing and maths, 2017-2019